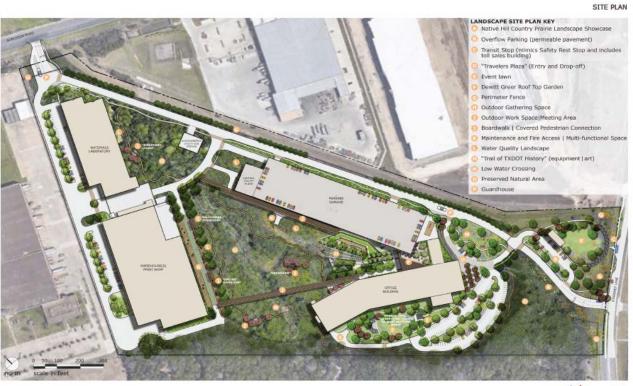

### Future Campus Site -

- 49-acre parcel in South East Austin w/ a dry creek bed running through it
  - Topography is a challenge: 40-ft elevation difference from the streets to creek bed
  - Red band along north edge of property is a gas line easement & "no-build" zone
  - Red "squiggles" are areas of steep terrain
  - Dry creek bed will be utilized for on-site water retention
  - o Campus will include hiking trails and outdoor amenities
- 2 planned entrances to site @ signalized intersections
  - Burleson entrance will be for TxDOT truck traffic & deliveries
  - Stassney entrance will be for Office Employees and Visitors
  - o Parking garage will be enclosed in metal screening for security and sun shade

## The Site & Proposed Buildings