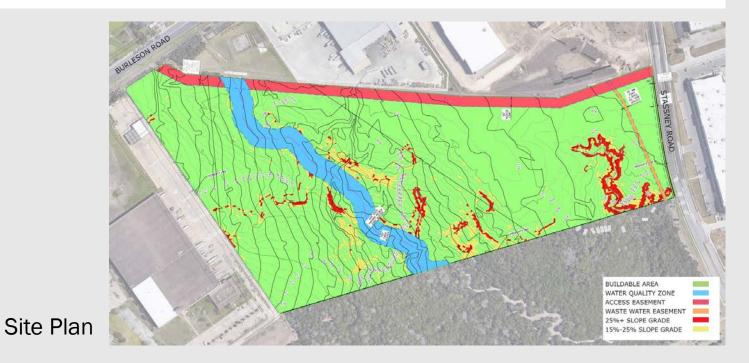

### Future Campus Site -

- 49-acre parcel in South East Austin w/ a dry creek bed running through it
  - Topography is a challenge: 40-ft elevation difference from the streets to creek bed
  - Red band along north edge of property is a gas line easement & "no-build" zone
  - Red "squiggles" are areas of steep terrain
  - Dry creek bed will be utilized for on-site water retention
  - o Campus will include hiking trails and outdoor amenities
- 2 planned entrances to site @ signalized intersections
  - Burleson entrance will be for TxDOT truck traffic & deliveries
  - Stassney entrance will be for Office Employees and Visitors
  - o Parking garage will be enclosed in metal screening for security and sun shade

The site selected for the new campus is a 48.97 acre tract located in southeast Austin adjacent to Burleson Road on the North, and East Stassney Lane to the East. The site is heavily wooded with cedars and mesquite scrub trees, and has a swale running northwest to southeast through the site. Primary access to the site is anticipated to be from East Stassney Lane with a potential secondary access from Burleson Road. State desires that the campus utilize the natural site features to organize the design of the campus.