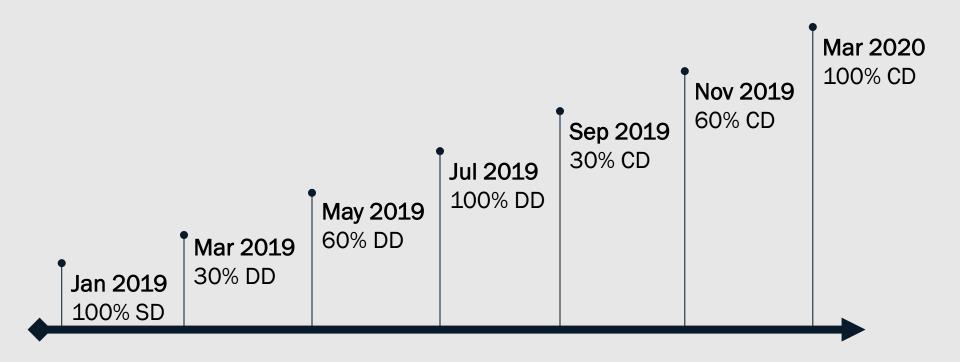

#### **Project Schedule**

The necessity to begin vacating the Riverside administration facilities in mid-2022 is the primary driver to complete construction of the campus by Dec 2021, with a 6 month phased move in. Currently, the functional program and campus masterplan have been completed and the Schematic Design phase is in progress.